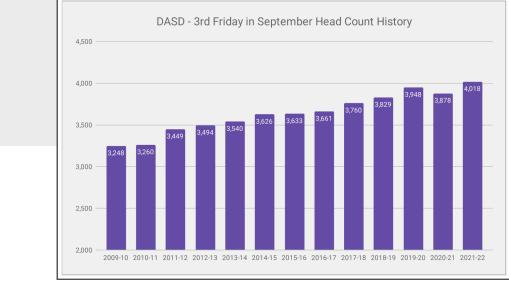

Total Expenses for the General Fund: \$49,907,073

• Total Expense for All funds (excluding inter-fund transfers): \$110,282,749

September Headcount: 4018

September FTE count: 3881.1

Total Staff: 538.16

Budget Estimates as of October 21, 2021