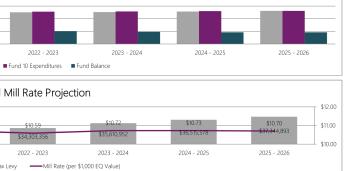

# **Tax Levy Highlights**

The **Tax Levy decrease** for 2021-22 is estimated at \$33,882,597 (2020-21 was\$34,503,904). The mill rate is anticipated to be \$10.72/\$1,000 a decrease of \$0.91/\$1,000 over the 2020-21 fiscal year. This rate is anticipated to change depending on the finalization of the equalized values and general state aid allocations.

| Tax Rate/\$1,000<br>of Equalized Value | 2017-18 | 2018-19 | 2019-20 | 2020-21 | 2021-22 |
|----------------------------------------|---------|---------|---------|---------|---------|
| General Fund Tax Rate                  | 8.31    | 7.26    | 7.68    | 7.43    | 7.31    |
| Debt Service Fund Tax Rate             | 1.56    | 2.57    | 3.24    | 3.5     | 3.23    |
| Capital Expansion Fund                 | 0.21    | 0.19    | 0.71    | 0.67    | 0.16    |
| Community Service Tax Rate             | 0.02    | 0.02    | 0.02    | 0.02    | 0.03    |
| Total Tax Rate                         | 10.10   | 10.04   | 11.64   | 11.63   | 10.72   |
| % Change Over Prior Year               | -       | -0.57%  | 15.94%  | -0.16%  | -7.79%  |