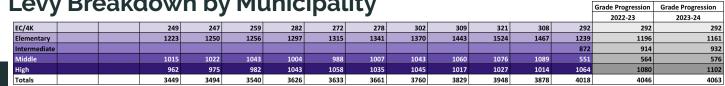

### Levy Breakdown by Municipality

| Municipality                     | 2017-18      | 2018-19    | 2019-20    | 2020-21    | 2021-22    |  |  |
|----------------------------------|--------------|------------|------------|------------|------------|--|--|
| Town of Hampden                  |              |            |            |            |            |  |  |
| Equalized Value                  | 47.573       | 50.494     | 52.764     | 49.777     | 51,281     |  |  |
| Equalized Value Increase %       | 0.02         | 6.14%      | 4.50%      | -5.66%     | 3.02%      |  |  |
| Percent of District              | 0.0018%      | 0.0018%    | 0.0018%    | 0.0017%    | 0.0016%    |  |  |
| School Property Tax Levy         | \$478        | \$588      | \$613      | %579       | \$550      |  |  |
| Increase/Decrease of Tax Levy \$ | \$8.38       | \$110      | \$25       | \$(34)     | \$(29)     |  |  |
| Town of Leeds                    |              |            |            |            |            |  |  |
| Equalized Value                  | 52,780,038   | 55.274.545 | 57.090.699 | 58,237,098 | 59,156,963 |  |  |
| Equalized Value Increase %       | 0.00         | 4.73%      | 3.29%      | 2.01%      | 1.58%      |  |  |
| Percent of District              | 2.0020%      | 1.9557%    | 1.9235%    | 1.9622%    | 1.8717%    |  |  |
| School Property Tax Levy         | \$530,062    | \$643.597  | \$663,191  | \$677.020  | \$634,170  |  |  |
| Increase/Decrease of Tax Levy \$ | \$(2,315.02) | \$113,535  | \$19,593   | \$13,830   | \$(42,851) |  |  |

| Municipality                     | 2017-18      | 2018-19       | 2019-20       | 2020-21       | 2021-22      |
|----------------------------------|--------------|---------------|---------------|---------------|--------------|
| Town of Bristol                  |              |               |               |               |              |
| Equalized Value                  | 1,718,222    | 2,105,140     | 2,474,868     | 2,570,582     | 2,644,72     |
| Equalized Value Increase %       | 0.04         | 22.52%        | 17.56%        | 3.87%         | 2.88         |
| Percent of District              | 0.0652%      | 0.0745%       | 0.0834%       | 0.0866%       | 0.0837       |
| School Property Tax Levy         | \$17,256     | \$24,512      | \$28,749      | \$29,884      | \$28,3       |
| Increase/Decrease of Tax Levy \$ | \$545.62     | \$7.256       | \$4,238       | \$1,134       | \$(1,53      |
| Town of Burke                    |              |               |               | ,             |              |
| Equalized Value                  | 263,554,512  | 272,166,734   | 265,920,772   | 272,542,911   | 293,993,60   |
| Equalized Value Increase %       | 0.06         | 3.27%         | -2.29%        | 2.49%         | 7.87         |
| Percent of District              | 9.9971%      | 9.6297%       | 8.9595%       | 9.1827%       | 9.3017       |
| School Property Tax Levy         | \$2,646,841  | \$3,169,013   | \$3,089,052   | \$3,168,376   | \$3,151,64   |
| Increase/Decrease of Tax Levy \$ | \$127,850.02 | \$522,172     | \$(79,961)    | \$79.324      | \$(16,73     |
| Town of Vienna                   |              |               |               | <u> </u>      |              |
| Equalized Value                  | 105,539,825  | 111,657.954   | 118,788,893   | 125,204,186   | 131,106,62   |
| Equalized Value Increase %       | 0.06         | 5.80%         | 6.39%         | 5.40%         | 4.71         |
| Percent of District              | 4.0033%      | 3.9506%       | 4.0023%       | 4.2184%       | 4.1481       |
| School Property Tax Levy         | \$1,059,922  | \$1,300,106   | \$1,379,904   | \$1,455,528   | \$1,405,47   |
| Increase/Decrease of Tax Levy \$ | \$50,624.14  | \$240,184     | \$79.798      | \$75,625      | \$(50,05     |
| Village of DeForest              |              |               |               |               |              |
| Equalized Value                  | 971,238,500  | 1,060,405,300 | 1,140,802,000 | 1,202,526,900 | 1,285,804,80 |
| Equalized Value Increase %       | 0.07         | 9.18%         | 7.58%         | 5.41%         | 6.93         |
| Percent of District              | 36.8410%     | 37.5187%      | 38.4365%      | 40.5162%      | 40.6816      |
| School Property Tax Levy         | \$9,754,011  | \$12,346,983  | \$13,252,056  | \$13.979.661  | \$13,783.97  |
| Increase/Decrease of Tax Levy \$ | \$578,267.28 | \$2,592,972   | \$905.073     | \$727.605     | \$(195,68    |
| Village of Windsor               |              | <u>I</u>      | I             | <b>I</b>      |              |
| Equalized Value                  | 784,940,654  | 875,598,701   | 960,863,665   | 1,007,132,860 | 1,086,799,1  |
| Equalized Value Increase %       | 0.11         | 11.55%        | 9.74%         | 4.82%         | 7.91         |
| Percent of District              | 29.7743%     | 30.9800%      | 32.3739%      | 33.9329%      | 34.3852      |
| School Property Tax Levy         | \$7,883,048  | \$10,195,161  | \$11,161,813  | \$11,708,159  | \$11,650,61  |
| Increase/Decrease of Tax Levy \$ | \$770,841.10 | \$2,312,112   | \$966,652     | \$546,345     | \$(57.54     |
| City of Madison                  |              |               |               |               |              |
| Equalized Value                  | 227,173,240  | 255.531.915   | 276,662,744   | 295,846,061   | 297,263,6    |
| Equalized Value Increase %       | 0.09         | 12.48%        | 8.27%         | 6.93%         | 0.48         |
| Percent of District              | 8.6171%      | 9.0411%       | 9.3215%       | 9.9678%       | 9.4051       |
| School Property Tax Levy         | \$2,281,469  | \$2,975,323   | \$3,213,836   | \$3,439,281   | \$3,186,7    |
| Increase/Decrease of Tax Levy \$ | \$167.700.45 | \$693,854     | \$238,513     | \$225,445     | \$(252,58    |
| City of Sun Prairie              |              |               |               |               |              |
| Equalized Value                  | 3,661,624    | 3.509.765     | 3,680,333     | 3,906,885     | 3,834,93     |
| Equalized Value Increase %       | 0.08         | -4.15%        | 4.86%         | 6.16%         | -1.84        |
| Percent of District              | 0.1389%      | 0.1242%       | 0.1240%       | 0.1316%       | 0.1213       |
| School Property Tax Levy         | \$36,773     | \$40,866      | \$42,752      | \$45,418      | \$41,1       |
| Increase/Decrease of Tax Levy \$ | \$2,462.17   | \$4,093       | \$1,886       | \$2,666       | \$(4,30      |

| Iotal District                   |               |               |               |               |               |
|----------------------------------|---------------|---------------|---------------|---------------|---------------|
| Equalized Value                  | 2,410,654,188 | 2,636,300,548 | 2,826,336,738 | 2,968,017,260 | 3,160,655,640 |
| Percent of District              | 91.44%        | 93.28%        | 95.23%        | 100.00%       | 100.00%       |
| School Property Tax Levy         | \$24.348.435  | \$26,475,994  | \$32,908,862  | \$34,503,905  | \$33,882,597  |
| Increase/Decrease of Tax Levy \$ | \$342.311     | \$2,127.559   | \$6,432,868   | \$1,595,043   | \$(621,308)   |